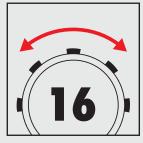

## **Details**

Electronic motor protection function:

Continuous monitoring of the motor increases the service life, since the motor is switched off prematurely in the event of blocking, overloading or overheating. 16-level setting option:

Precise and effective work through ideal torque setting and optimal pulling force.

| cope of delivery ArtNo. 5701 104 004 |              |        |  |  |
|--------------------------------------|--------------|--------|--|--|
| Designation                          | ArtNo.       | Number |  |  |
| Battery Li-lon 12 V M-CUBE® - 3 Ah   | 5703 130 000 | 2      |  |  |
| Charger ALG 12 Volt BASIC M-CUBE®    | 5705 730 000 | 1      |  |  |