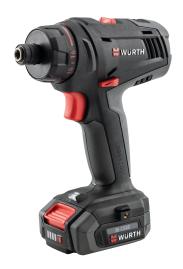

## Cordless screwdriver AS 12 COMPACT M-CUBE®

Extremely compact and powerful cordless screwdriver for light drilling and screwdriving applications, which was developed by Würth according to the requirements of craftsmen.

- Comfortable and fatigue-free work, even for overhead applications and in tight spaces
- Compact, lightweight and ergonomic design. Slim handle and secure stand thanks to the battery sliding system
- Continuous monitoring of the motor, as the electronic motor protection function protects the motor in the event of blocking, overload and overload switches off heating prematurely
- 1/4 "universal bit holder
- Easy and safe clamping of all common drill and screwdriver bits (E6 + C6)
- LED light on the battery base ensures a well-lit work area