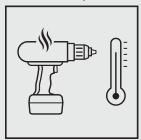

## **Details**

Electronic motor protection function:

Continuous monitoring of the motor increases the service life, since the motor is switched off prematurely in the event of blocking, overloading or overheating. 16-level setting option: