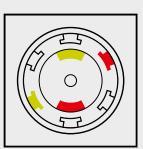

### Fast adaptation to the respective application

The function selector switch allows easy, fast switching between screwdriving, drilling and impact drilling.

Function selector switch: Quickly and easily switch between screwdriving, drilling and impact drilling.

24-stage adjustment: Precise and effective working through ideal torque setting and optimum throughput.