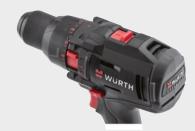

# Cordless impact drill driver ABS 18 POWER COMBI M-CUBE®

Very powerful, handy cordless impact drill driver with connectible drill driver mechanism and a torque of 140 Nm, developed by Würth to meet the requirements of craftsmen

### Fast adaptation to the respective application

The function selector switch allows easy, fast switching between screwdriving, drilling and impact drilling.

Function selector switch: Quickly and easily switch between screwdriving, drilling and impact drilling.

24-stage adjustment: Precise and effective working through ideal torque setting and optimum throughput.