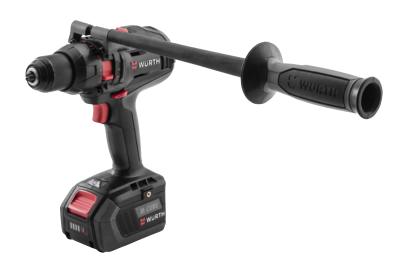

# Cordless impact drill driver ABS 18 POWER COMBI M-CUBE®

Very powerful, handy cordless impact drill driver with connectible drill driver mechanism and a torque of 140 Nm, developed by Würth to meet the requirements of craftsmen

### Fast adaptation to the respective application

The function selector switch allows easy, fast switching between screwdriving, drilling and impact drilling.

#### Maximum service life and low wear

- 13 mm Röhm metal drill chuck with soldered carbide clamping jaws
- Electronic signal switch

# Well-lit working area

LED lamp on the battery block

#### Brushless motor:

Longer working life of the EC-motors, low-maintenance, as carbon brushes do not have to be changed. More efficient and powerful motor in a smaller size.

Drill chuck:
13 mm solid metal drill chuck with carbide
jaws for optimal retention of the clamped tool.