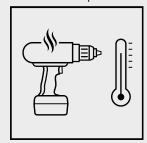

#### **Continuous motor monitoring**

The electronic motor protection function switches the motor off ahead of time in the event of blockage, overloading or overheating.

# **Details/Application**

Electronic motor protection function:

Continuous motor monitoring increases its service life, since the motor is shut off quickly in the event of overloading, overheating or a jam.