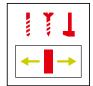

### Fast adaptation to the respective application

The function selector switch allows easy, fast switching between screwdriving, drilling and impact drilling.

Function selector switch: Quickly and easily switch between screwdriving, drilling and impact drilling.

24-stage adjustment: Precise and effective working through ideal torque setting and optimum throughput.