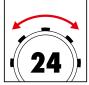

Function selector switch: Quickly and easily switch between screwdriving, drilling and impact drilling.

24-stage adjustment: Precise and effective working through ideal torque setting and optimum throughput.