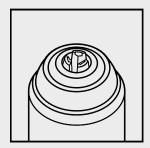

#### Maximum service life and low wear

- 13 mm Röhm metal drill chuck with soldered carbide clamping jaws
- Electronic signal switch

#### Brushless motor:

Longer working life of the EC-motors, low-maintenance, as carbon brushes do not have to be changed. More efficient and powerful motor in a smaller size.

Drill chuck:
13 mm solid metal drill chuck with carbide
jaws for optimal retention of the clamped tool.