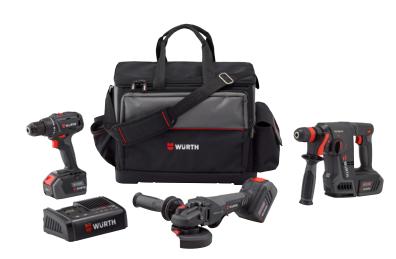

# 18 V cordless power tools set with tool bag ABS/ABH/AWS COMPACT M-CUBE

## Consisting of three power tools in a bag

# **Details/Application**

| Contents for art. no. 5701 499 004                 |              |          |
|----------------------------------------------------|--------------|----------|
| Designation                                        | Art. no.     | Quantity |
| Machine bag with plastic bottom                    | 0715 930 251 | 1        |
| Cordless angle grinder AWS 18-125 P COMPACT M-CUBE | 5701 402 000 | 1        |
| ABS 18 COMPACT M-CUBE cordless drill driver        | 5701 427 000 | 1        |
| Cordless hammer drill ABH 18 COMPACT M-CUBE        | 5701 432 000 | 1        |
| Rechargeable battery Li-ion 18 V BASIC M-CUBE 5 Ah | 5703 450 000 | 3        |
| Charger ALG 18 V M-CUBE ALG 18/6 FAST              | 5705 860 000 | 1        |