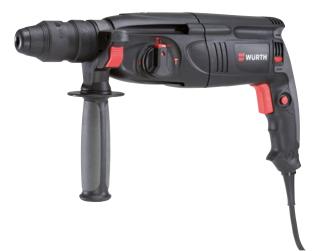

## Hammer drill H 26-MLS

## Light and powerful hammer drill, equipped with exchangeable drill chuck and chisel function