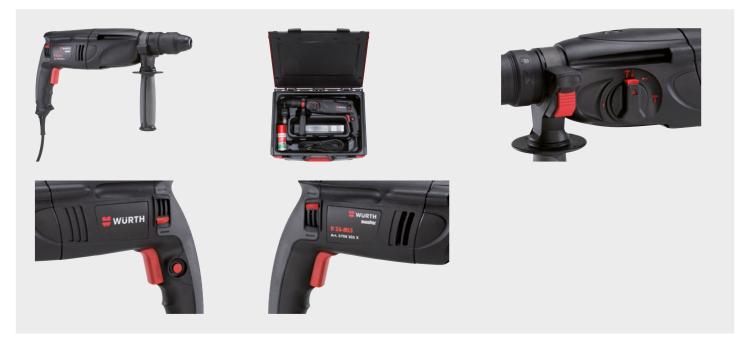

#### **Flexible applications**

The quick-release chuck means that the tool can be converted from SDS drive arbour to a standard drill chuck in just a few steps.

#### Reduces risk of cable breakage

Ball grommet

## **Details/Application**

For concrete, masonry, steel and wood

| Contents for art. no. 5708 205 1                                   |              |          |
|--------------------------------------------------------------------|--------------|----------|
| Designation                                                        | Art. no.     | Quantity |
| Plus Quadro-L Vario hammer drill bit 6 mm; Length 165 mm           | 0648 056 016 | 1        |
| Plus Quadro-L Vario hammer drill bit Diameter:8 mm; Length:165 mm  | 0648 058 016 | 1        |
| Plus Quadro-L Vario hammer drill bit Diameter:10 mm; Length:165 mm | 0648 051 016 | 1        |
| Quick-action drill chuck                                           | 0702 226 001 | 1        |
| Maintenance spray                                                  | 0893 051 702 | 1        |
| Handle                                                             | 5808 203 100 | 1        |
| Case insert for MASTER machines                                    | 0955 031 203 | 1        |
| System case 8.4.2                                                  | 5581 011 000 | 1        |