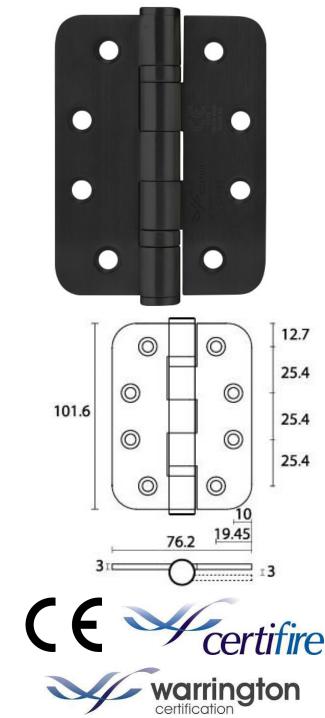

## Matte black door hinge, Round Corner

Ball bearing black door hinge in the size of  $4'' \ge 3'' \ge 3$ mm and is suitable for a wide range of door thickness and/or weight up to 120kg.

- Hardened Ball Bearings
- Template drilled for easy installation and retrofitting purpose
- Designed for metal or timber fire rate door set
- Stainless steel ball bearing black door hinge 688313004 is suitable for a wide range of door thickness/weight (up to 120kg)
- Supplied with CSK stainless steel screws
- Size: 4" x 3" x 3mm
- Thickness: 3mm
- Finish: Matte black
- Corner Type: Radius corner
- Installation Method: Screw fixings
- Max Door Weight: 120KG
- Ball Bearing: Yes
- Fire Test: Yes
- Not suitable for burglar resistant door assemblies
- Hinge Grade 13
- Classification Code: 4-7-6-1-1-4-0-13
- Certificate: Certifire, EN1935, EN1634, CE