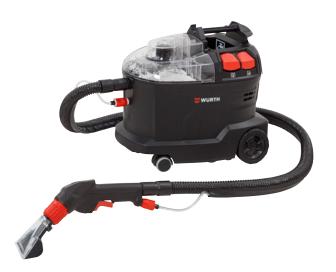

## SEG 10 COMPACT spray extraction device

## Powerful spray extraction device for cleaning upholstery and for removing stains on carpet surfaces

- Excellent water extraction results: extremely low residual moisture after cleaning, meaning cleaned upholstery and carpets can be used again
- Ideal for cleaning upholstery and vehicle interiors
- Constant control of the cleaning process and the water extraction performance thanks to the large transparent lid
- A practical carry handle and holders for the cord and nozzle ensure easy transport
- Compact, space-saving design

## **Details/Application**

Primarily for cleaning upholstery, but also suitable for removing stains on small areas of carpet. Can also be used on larger areas in conjunction with optional loor nozzle (art. no. 0701111005).