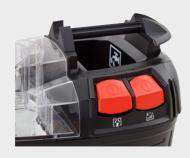

## Powerful spray extraction device for cleaning upholstery and for removing stains on carpet surfaces

- Excellent water extraction results: extremely low residual moisture after cleaning, meaning cleaned upholstery and carpets can be used again
- Ideal for cleaning upholstery and vehicle interiors
- Constant control of the cleaning process and the water extraction performance thanks to the large transparent lid
- A practical carry handle and holders for the cord and nozzle ensure easy transport
- Compact, space-saving design