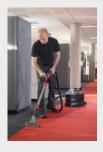

## Powerful spray extraction device for cleaning upholstery and for removing stains on carpet surfaces

- Excellent water extraction results: extremely low residual moisture after cleaning, meaning cleaned upholstery and carpets can be used again
- Ideal for cleaning upholstery and vehicle interiors
- Constant control of the cleaning process and the water extraction performance thanks to the large transparent lid
- A practical carry handle and holders for the cord and nozzle ensure easy transport
- Compact, space-saving design

## **Details/Application**

Primarily for cleaning upholstery, but also suitable for removing stains on small areas of carpet. Can also be used on larger areas in conjunction with optional loor nozzle (art. no. 0701111005).

## Notice

To ensure proper extraction, the nozzle must be moved horizontally along the floor or upholstery.

| Contents for art. no. 0701 114 000       |              |          |  |
|------------------------------------------|--------------|----------|--|
| Designation                              | Art. no.     | Quantity |  |
| Suction hose For spray extraction device | 0701 111 001 | 1        |  |
| Joint nozzle                             | 0701 111 003 | 1        |  |
| Hand nozzle                              | 0701 111 004 | 1        |  |
| Handle For spray extraction device       | 0701 111 007 | 1        |  |