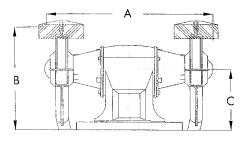

| Technical Data                        |                       |
|---------------------------------------|-----------------------|
| Description                           | SD 150                |
| Voltage                               | 230V                  |
| Frequency                             | 50 Hz                 |
| Absorbed Power                        | 370W                  |
| Number of Laps                        | 2800 min1             |
| max. dimensions grinding wheel/mm     | 150 x 20 x 20         |
| Overall Dimensions (A x B x C x D)/mm | 415 x 270 x 166 x 210 |
| Insulation Class                      | Н                     |
| Weight                                | 9,3 kg                |