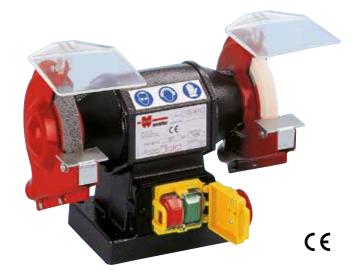

## **DOUBLE BENCH GRINDERS SD 150**

- Moulded steel grinder covers with rear discharge and supports
- Spark arrestor shield in transparent plastic
- Grinding wheel holder mounted on ball bearings
- Quiet, maintenance-free motor with integrated thermal protection
- Safety switch that prevents the motor from starting accidentally even after sudden power interruptions and with an immediate shut-off device
- Adjustable brush cover, in pressed steel
- They are supplied complete with an abrasive wheel for steel and an abrasive wheel for high-speed steel

**SD 150 Art. No.** 0701952