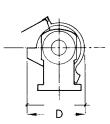

| Technical Data                        |                       |
|---------------------------------------|-----------------------|
| Description                           | SD 150                |
| Voltage                               | 230V                  |
| Frequency                             | 50 Hz                 |
| Absorbed Power                        | 370W                  |
| Number of Laps                        | 2800 min1             |
| max. dimensions grinding wheel/mm     | 150 x 20 x 20         |
| Overall Dimensions (A x B x C x D)/mm | 415 x 270 x 166 x 210 |
| Insulation Class                      | Н                     |
| Weight                                | 9,3 kg                |