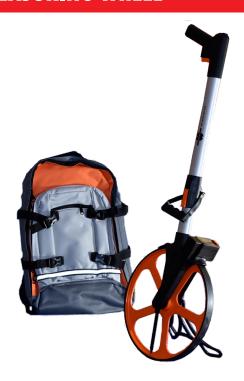

## Measuring wheel.

The lightweight measuring wheel is distinguished by its sturdy and economical design. Precise measurement results are assured due to the abrasion-proof precision wheel and the precision counting. Thanks to the ingenious folding mechanism on the guide rod, very compact packaging dimensions can be achieved. The pistol grip with integrated brake button makes an easy handling.

| Art. No.            | 0714 641 210   |
|---------------------|----------------|
| Wheel circumference | 1 mt           |
| Count range         | 0 to 9999.90mt |
| Resolution          | 0.1mt          |
| Weight              | approx 2.1Kg   |
| Tolerance           | 0.05%          |