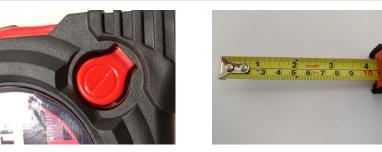

## Good quality tape measures with robust rubber housing. Meters/Inch

Rubber housing, URAR corrossion resistance.

2 Stop (see illustration 1)

Yellow enameled steel tape with cm/inches (see illustration 2).

Extremely stable due to curved tape tape can be extended far before it folds up.

Pocket tape measures conform with EU accuracy class II.

All tape measures with removable belt clips and plastic loops.

| Art.No.   | Length x Width<br>mm/inch x mm | Weight<br>grms | P./Qty |
|-----------|--------------------------------|----------------|--------|
| 714 65362 | 3m/10′ x 16mm                  | 120            | 20     |
| 714 65363 | 5m/16′ x 16mm                  | 200            | 18     |
| 714 65364 | 8m/26′ x 25mm                  | 300            | 12     |