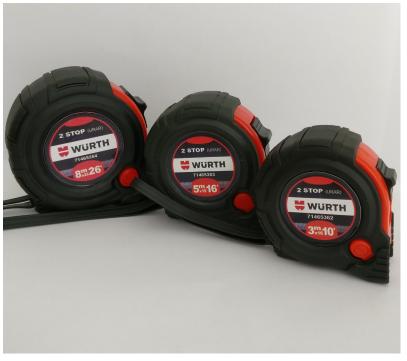

## **POCKET TAPE MEASURE**

## Good quality tape measures with robust rubber housing. Meters/Inch

Rubber housing, URAR corrossion resistance.

2 Stop (see illustration 1)

Yellow enameled steel tape with cm/inches (see illustration 2).

Extremely stable due to curved tape tape can be extended far before it folds up.

Pocket tape measures conform with EU accuracy class II.

All tape measures with removable belt clips and plastic loops.

| Art.No.   | Length x Width<br>mm/inch x mm | Weight<br>grms | P./Qty |
|-----------|--------------------------------|----------------|--------|
| 714 65362 | 3m/10′ x 16mm                  | 120            | 20     |
| 714 65363 | 5m/16′ x 16mm                  | 200            | 18     |
| 714 65364 | 8m/26′ x 25mm                  | 300            | 12     |