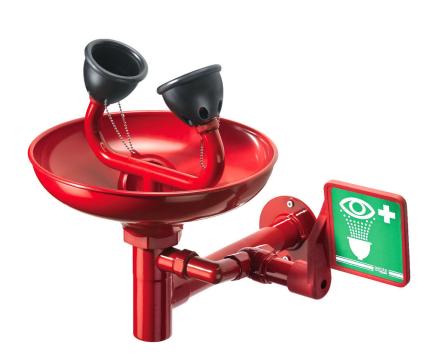

### Eye-washing shower.

- Wall-mounted
- Two eye-washing brass faucets on top of an ABS basin. Resistant to corrosion
- Antifreeze outer pipe
- The distributors spray both nebulized water and convergent water jets
- Weight 3,5 kg
- Colour: red

#### Art. no. 898 3009