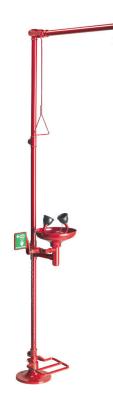

# First-aid eye and face-washing shower.

- Floor-mounted with dual control
- Antifreeze galvanised, red shower and eye-face wash. No valve. The shower is activated by pulling a rigid rod. The eye or facewashing basin has an automatic water-pressure regulator with drain off valve. The basin is operated through an automatically-closing pedal at the foot of the shower. The shower head and the basin are in ABS.
- The old metal pedal has been replaced by a new thermoplastic resin pedal which provides greater robustness and durability. It is also completely interchangeable.
- Dimensions 232 x 79 cm.
- Weight 17 kg
- Colour: red

Art. no. 898 3008