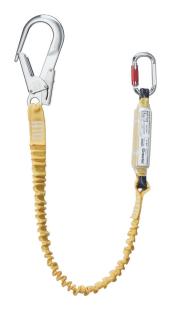

#### **ENERGY ABSORBER SAFETY LANYARD**

## Elastic safety lanyard with energy absorber EN 355

- Length max: 2 m (connectors included)
- Wide opening connector (60 mm) with safety lock
- Lightweight metal alloy connector with Twist-Lock (Ø 20 mm)
- Weight: 870 g
- Conforms to EN 355

| C |
|---|

| Art. No.     | Qty. |
|--------------|------|
| 899 032 1234 | 1    |