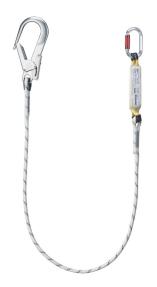

### **ENERGY ABSORBER SAFETY LANYARD**

## Safety lanyard with energy absorber EN 355

- "Kernmantel" polyamide safety lanyard
  Ø 12 mm
- Length max: 2 m (connectors included)
- Wide opening connector (60 mm) with safety lock
- Lightweight metal alloy connector with Twist-Lock (Ø 20 mm)
- Weight: 925 g
- Conforms to EN 355

| Art. No.    | Qty. |
|-------------|------|
| 899 032 230 | 1    |