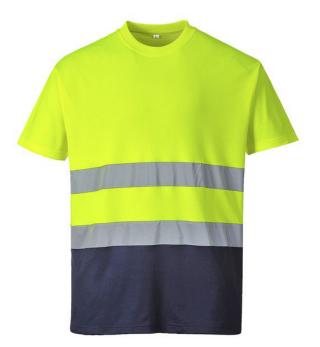

## **Two Tone Cotton Comfort T-shirt**

Our ever-popular t-shirt has been redesigned to deliver a stylish two tone version. This t-shirt combines the benefits of high comfort easy care fabric along with additional practical colour blocking.

## Features:

- CE certified
- Contrast panels
- Reflective tape
- UPF 35+
- Moisture wicking and breathable fabric
- Crew neck
- Designed with a comfort fit
- 55% Cotton, 45% Polyester

## Standards:

- EN ISO 20471 Class 2
- AS/NZS 4602.1:2011 Class

Colours: Yellow/Navy

Sizes: S, M, L, XL, 2XL, 3XL

| Size     | Art. No. [Yellow] | Qty. |
|----------|-------------------|------|
| Small    | 899 076 307       | 1    |
| Medium   | 899 076 308       | 1    |
| Large    | 899 076 309       | 1    |
| X Large  | 899 076 310       | 1    |
| 2X Large | 899 076 311       | 1    |
| 3X Large | 899 076 312       | 1    |