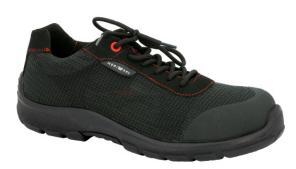

## AIR LITE 315

Low protective shoe in high-tenacity warp-knit technical mesh. S1 PL SR FO

## **Specifications**

- Upper made of newly developed Putek technical mesh with very high breathability and tenacity and high resistance to abrasion
- Completely unlined
- Padded tongue, with gusset, to prevent the entry of dirt, dust, etc.
- Removable, breathable pre-formed insole with antibacterial treatment, shock absorber insert in the heel and arch support
- Single density polyurethane sole, antistatic and highly resistant to slipping
- Fiberglass toe cap
- Anti-perforation textile foil
- Closure with laces and non-metallic eyelets
- Weight: 470 g (1pc size 42)
- Black colour