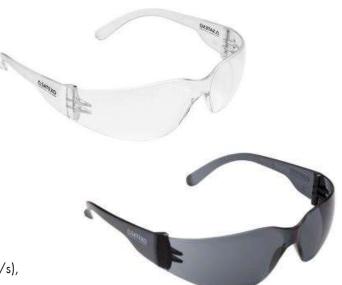

## Characteristics

Type: Safety spectacles

• Lens material: Polycarbonate

Colour: Transparent, Dark

Coating: Anti-scratch

Frame material: Polycarbonate

• Weight: 24g

Protection against: Ultraviolet light, Low energy impact (45m/s),

Extreme temperatures (-5°C - +55°C), Side impact

Other attributes: Panoramic view, Integrated nose piece

| Description | Art. No.  | Color |
|-------------|-----------|-------|
| Standard    | 899103190 | Clear |
|             | 899103191 | Grey  |