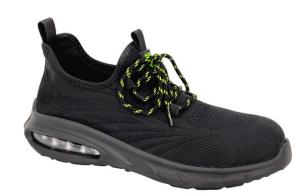

## **RUSH NERO**

Low protective sports shoe ESD in fine knit technical fabric + PU. S1 PL FO SR

## **Specifications**

- Completely metal free
- Upper made of fine knit technical fabric, sporty, resistant, highperformance and with excellent wearing comfort
- Internal lining in breathable mesh fabric
- Removable, breathable and soft internal insole
- Two-tone dual-density PU sole with shock-absorbing cushion
- Customizations in anti-slip and anti-abrasion TPU
- Anti-perforation composite plate
- Closure with two-tone laces
- Fiberglass toe cap
- Possibility of having a double lace
- Weight 550 g (1 pc size 42)
- Black colour