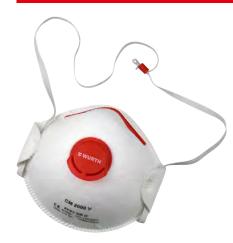

# **DISPOSABLE BREATHING MASK FFP2 CM 2000 WITH VALVE**

Effective and comfortable protection against dust and solid and liquid particles

### Flexible nose clip

- Excellent fit on the face
- Secure seal in the nose area

#### Soft inner fleece

- Comfortable to wear
- Hydrophobic material keeps out moisture

### Multi-layer filter medium

- Outstanding filter performance
- Extremely low breathing resistance

#### Comfortable exhalation valve

- Reduces exhalation resistance
- Makes it easier for moisture and heat to escape

## Elasticated textile straps with EasyStop

Premium quality and extremely tear-resistant head straps, suitable for various head sizes, no trapping of hair

### **Preformed mask body**

Ergonomic shape, large internal volume

Filter class: FFP2 NR DDesign: With valve

• EN standard: 149:2001 + A1:2009

Art. no.

0899 110 303