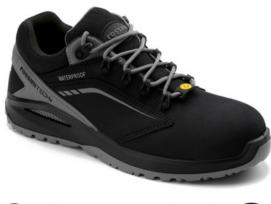

## **STREIF GREY LOW S7 SR FO**

## Description

Low footwear in black leather with breathable waterproof inner membrane and with grey applications. Black anti-smell R-DRY inner lining, padded tongue, fiberglass toe cap, non-metallic plate, anatomical insole, with antishock absorbing gel on the heel, removable, breathable and anti-static. R-FRESH system that promotes air circulation and keeps the foot dry. Anti-slip outsole in dual density polyurethane

UPPER: Leather + waterproof membrane LINING: R-DRY TOE CAP: Fiberglass PLATE: Anti-perforation no metal OUTSOLE: PU/PU dual density SIZES: 35 - 48 11 Mondo Point Fit Metal free footwear Waterproof

## Upper

- Leather + waterproof membrane
- Black / grey colour

| Article Number | Size |
|----------------|------|
| 89982940       | 40   |
| 89982941       | 41   |
| 89982942       | 42   |
| 89982943       | 43   |
| 89982944       | 44   |
| 89982945       | 45   |
| 89982946       | 46   |
| 89982947       | 47   |
| 89982948       | 48   |