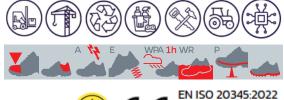

UPPER: Leather + waterproof membrane LINING: R-DRY TOE CAP: Fiberglass PLATE: Anti-perforation no metal OUTSOLE: PU/PU dual density SIZES: 35 - 48 11 Mondo Point Fit Metal free footwear Waterproof

EN ISO 20345:2022 EN 61340-5-1:2016 S7L SR FO