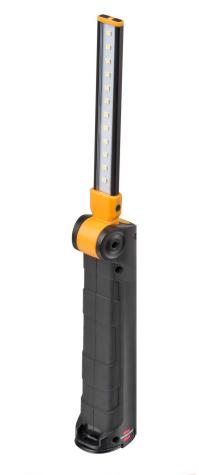

## Rechargeable LED Hand Lamp SANSA 400 A 400 A, 400lm, 6.000K

- 12 super-bright SMD LEDs at front.
- Additional switching step for 1 SMD LED in the lamp head.
- Continuous dimming function 0 to 100% for particularly long lighting duration.
- Charging period approx. 3 hours.
- Rubber-clad housing.
- Bendable and rotatable lamp head, foldable to pocket format.
- 2 magnets at the back, one in the holding foot and fold-out hook for flexible use.
- Integrated Li-Ion battery 3.7 V/2.0 Ah with charging indicator.