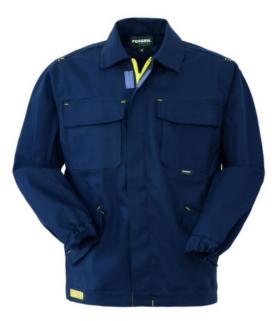

## **3ACTIVE JACKET – BLUE**

## Description

Work jacket with a front zip central closure covered by flap closed with Velcro. Two chest patch pockets closed with flap and Velcro, two lower welt pockets with slanted opening closed with flap and Velcro. Jacquard label with stitched pictograms, sleeve ends cuffs with elastic, back yoke, various yellow bar tacks.