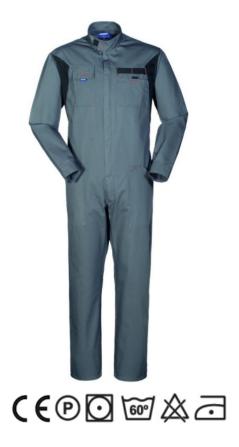

## **SILVERSTONE OVERALL**

## **Description**

Overalls with Korean collar closed with Velcro, front closure with covered zip. A breast pocket on the left closed with Velcro, a cell phone holder on the right chest closed with flap and Velcro, two lower patch pockets, a tape measure holder. Elastic at the waist on the back, cuffs closed with Velcro, inserts and bar tacks of contrasting color.

| Colours | Art. No. | Size                    |
|---------|----------|-------------------------|
| Grey    | 9884129  | S = 07, M = 08, L = 09, |
|         |          | XL = 10, 2XL = 11       |