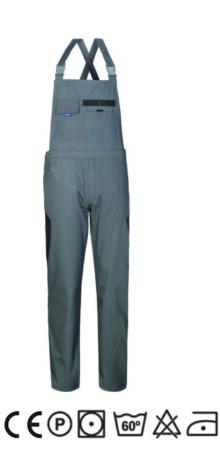

## **SILVERSTONE BIBS & BRACE**

## Description

Work dungarees with elasticated braces flap closure and zip. One breast pocket and one mobile phone holder, two front patch pockets, one rear patch pocket on the right with flap and Velcro closure, one tape measure holder on the right leg. Elastic at the waist on the back, side opening on the right closed with buttons, elasticized kidney protector, inserts and bar tacks in contrasting colour.