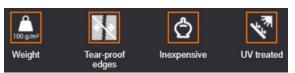

## Features

- UV resistant colour
- Limited sail effect
- Tear resistant

## Advantages

- Light and quick to install
- Easy to move and store

### The Essential Fence

• Extruded HDPE building site fence with oval mesh, equipped with tear-proof edges

**Mesh:** 62x40 mm **Weight:** 100 g/m<sup>2</sup>

| Art. No.  | Size        | Colour |
|-----------|-------------|--------|
| 998212051 | 1.20m x 50m | Orange |