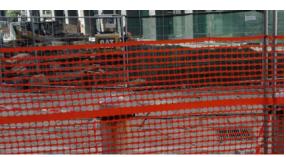

# **ORANGE SAFETY NET**

### **Applications**

• Roadwork/Construction site fencing

### The Essential Fence

• Extruded HDPE building site fence with oval mesh, equipped with tear-proof edges

**Mesh:** 62x40 mm **Weight:** 100 g/m<sup>2</sup>

| Art. No.  | Size        | Colour |
|-----------|-------------|--------|
| 998212051 | 1.20m x 50m | Orange |